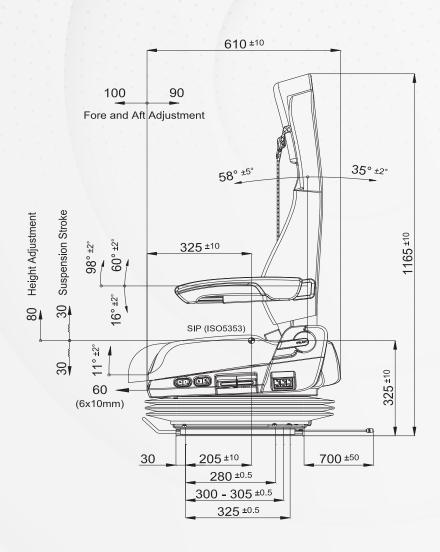

## P1300

DRIVER SEATS

| X'TREME PREMIUM                                    | P1300                         |
|----------------------------------------------------|-------------------------------|
| Air suspension                                     | •                             |
| Air suspension with 12V or 24V built-in compressor | <b>A</b>                      |
| Mechanical suspension                              | N/A                           |
| Quick release                                      | •                             |
| Weight adjustment                                  | Automatic up to 150kgs.       |
| Suspension stroke                                  | 60mm                          |
| Height adjustment                                  | 80mm                          |
| Turn Table                                         | <b>A</b>                      |
| Adjustable shock absorber                          | •                             |
| Slide travel                                       | 190mm                         |
| Pneumatic lumbar adjustment                        | •                             |
| Adjustable armrests                                | <b>A</b>                      |
| Adjustable headrest                                | N/A                           |
| Backrest adjustment                                | •                             |
| Seat cushion tilt adjustment                       | •                             |
| Seat cushion depth adjustment                      | 60mm                          |
| Vinyl trim                                         | •                             |
| Cloth trim                                         | <b>A</b>                      |
| Genuine leather trim                               | <b>▲</b>                      |
| 3-point seat belt - integrated                     | •                             |
| 2-point seat belt                                  | N/A                           |
| Document box-pouch                                 | N/A                           |
| Front Controls                                     | N/A                           |
| LH Controls                                        | •                             |
| RH Controls                                        | <b>▲</b>                      |
| Heater                                             | <b>A</b>                      |
| Operator presence switch                           | <b>A</b>                      |
| Slides between seat top and suspension             | N/A                           |
| Optional connection widths                         | 216 - 230 - 260 - 320 - 328mm |
| Testing                                            | ECE R14 - M2 / N2             |