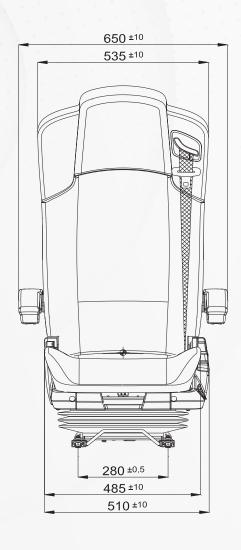

## P1300

DRIVER SEATS

| X'TREME PREMIUM                                    | P1300                         |
|----------------------------------------------------|-------------------------------|
| Air suspension                                     | •                             |
| Air suspension with 12V or 24V built-in compressor | <b>A</b>                      |
| Mechanical suspension                              | N/A                           |
| Quick release                                      | •                             |
| Weight adjustment                                  | Automatic up to 150kgs.       |
| Suspension stroke                                  | 60mm                          |
| Height adjustment                                  | 80mm                          |
| Turn Table                                         | <b>A</b>                      |
| Adjustable shock absorber                          | •                             |
| Slide travel                                       | 190mm                         |
| Pneumatic lumbar adjustment                        | •                             |
| Adjustable armrests                                | <b>A</b>                      |
| Adjustable headrest                                | N/A                           |
| Backrest adjustment                                | •                             |
| Seat cushion tilt adjustment                       | •                             |
| Seat cushion depth adjustment                      | 60mm                          |
| Vinyl trim                                         | •                             |
| Cloth trim                                         | <b>A</b>                      |
| Genuine leather trim                               | <b>▲</b>                      |
| 3-point seat belt - integrated                     | •                             |
| 2-point seat belt                                  | N/A                           |
| Document box-pouch                                 | N/A                           |
| Front Controls                                     | N/A                           |
| LH Controls                                        | •                             |
| RH Controls                                        | <b>▲</b>                      |
| Heater                                             | <b>A</b>                      |
| Operator presence switch                           | <b>A</b>                      |
| Slides between seat top and suspension             | N/A                           |
| Optional connection widths                         | 216 - 230 - 260 - 320 - 328mm |
| Testing                                            | ECE R14 - M2 / N2             |