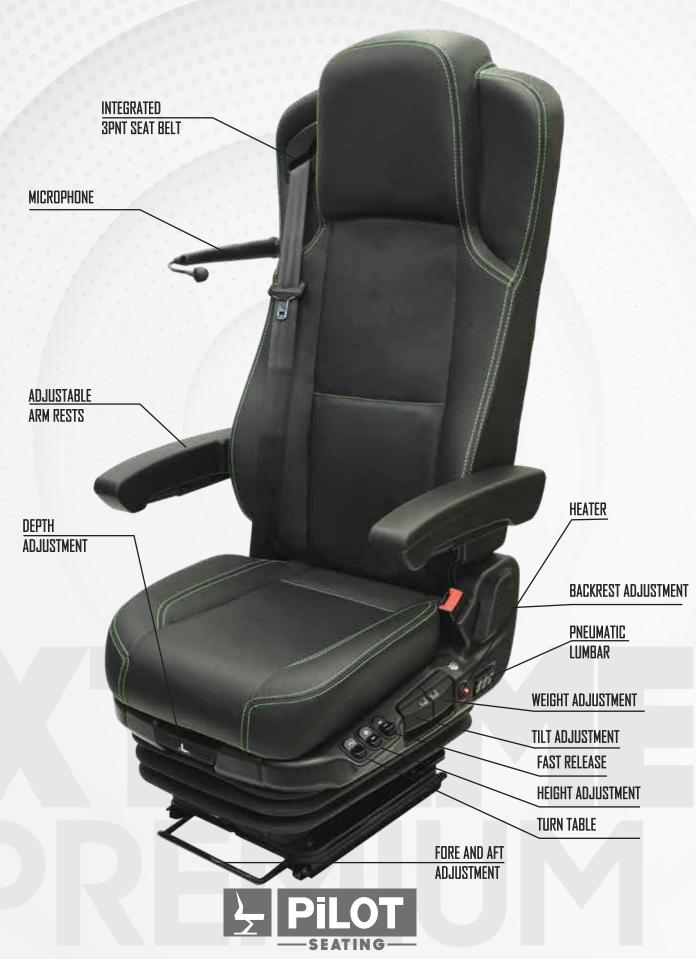

## P1300

DRIVER SEATS

| X'TREME PREMIUM                                    | P1300                         |
|----------------------------------------------------|-------------------------------|
| Air suspension                                     | •                             |
| Air suspension with 12V or 24V built-in compressor | <b>A</b>                      |
| Mechanical suspension                              | N/A                           |
| Quick release                                      | •                             |
| Weight adjustment                                  | Automatic up to 150kgs.       |
| Suspension stroke                                  | 60mm                          |
| Height adjustment                                  | 80mm                          |
| Turn Table                                         | <b>A</b>                      |
| Adjustable shock absorber                          | •                             |
| Slide travel                                       | 190mm                         |
| Pneumatic lumbar adjustment                        | •                             |
| Adjustable armrests                                | <b>A</b>                      |
| Adjustable headrest                                | N/A                           |
| Backrest adjustment                                | •                             |
| Seat cushion tilt adjustment                       | •                             |
| Seat cushion depth adjustment                      | 60mm                          |
| Vinyl trim                                         | •                             |
| Cloth trim                                         | <b>A</b>                      |
| Genuine leather trim                               | <b>▲</b>                      |
| 3-point seat belt - integrated                     | •                             |
| 2-point seat belt                                  | N/A                           |
| Document box-pouch                                 | N/A                           |
| Front Controls                                     | N/A                           |
| LH Controls                                        | •                             |
| RH Controls                                        | <b>▲</b>                      |
| Heater                                             | <b>A</b>                      |
| Operator presence switch                           | <b>A</b>                      |
| Slides between seat top and suspension             | N/A                           |
| Optional connection widths                         | 216 - 230 - 260 - 320 - 328mm |
| Testing                                            | ECE R14 - M2 / N2             |